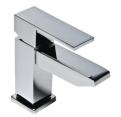

## ZEN X

Shimmering and sleek, this stunning faucet would go especially well in a bathroom with classic or casual décor.

## ZenX Pillar Cock with Aerator

Aerator type: Honeycomb PCA Application place: Basin Cartridge features: Flow brake Cold water position in the center Cold water tap Diverter: Manual Excentrics included Finish: Chrome Fixed spout Flow rate (I/min - 3 bar): 9 Installation type: Deck-mounted Spout length (mm): 104 Spout position: High Type of cartridge: Ceramic Water connection diameter (mm): 12.5 Water connection thread: 1/2"