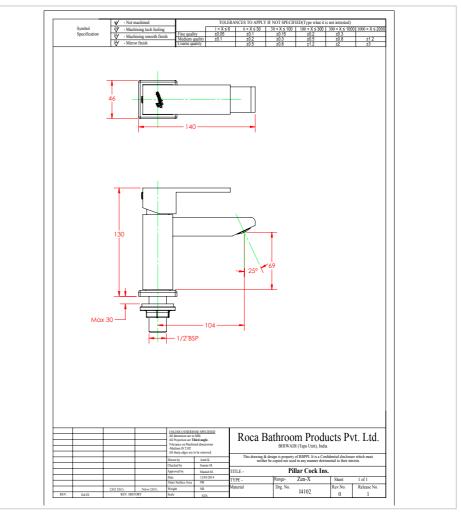

## Parryware

## ZEN X



Shimmering and sleek, this stunning faucet would go especially well in a bathroom with classic or casual décor.

## ZenX Pillar Cock with Aerator

Aerator type: Honeycomb PCA Application place: Basin Cartridge features: Flow brake Cold water position in the center Cold water tap Diverter: Manual Excentrics included Finish: Chrome Fixed spout Flow rate (I/min - 3 bar): 9 Installation type: Deck-mounted Spout length (mm): 104 Spout position: High Type of cartridge: Ceramic Water connection diameter (mm): 12.5 Water connection thread: 1/2"

## **Technical drawings**



Ref. G4102A1