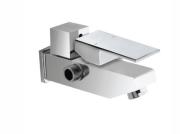

## ZEN X

Shimmering and sleek, this stunning faucet would go especially well in a bathroom with classic or casual décor.

## ZenX Two Way Bib Cock

Aerator type: Integrated aerator Application place: Bathtub Cartridge features: Flow brake Cold water position in the center Cold water tap Diverter: Manual Excentrics included Finish: Chrome Fixed spout Flow rate (I/min - 3 bar): 9 Installation type: Wall-mounted Spout length (mm): 153 Spout position: Central Type of cartridge: Ceramic Water connection diameter (mm): 12.5 Water connection thread: 1/2"