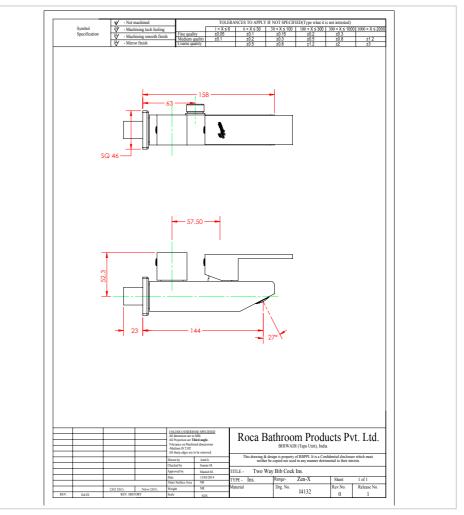

## Parryware

## ZEN X



Shimmering and sleek, this stunning faucet would go especially well in a bathroom with classic or casual décor.

## ZenX Two Way Bib Cock

Aerator type: Integrated aerator Application place: Bathtub Cartridge features: Flow brake Cold water position in the center Cold water tap Diverter: Manual Excentrics included Finish: Chrome Fixed spout Flow rate (I/min - 3 bar): 9 Installation type: Wall-mounted Spout length (mm): 153 Spout position: Central Type of cartridge: Ceramic Water connection diameter (mm): 12.5 Water connection thread: 1/2"

## **Technical drawings**



Ref. G4134A1