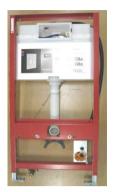

Power Source: 220V(50

**Product Mix:** 

Concealed flush tank: WH036D

Concealed flush tank panel: MB005DGN

Wall-hung simple luxury design with concealed valve and power. High-end feeling remote controlle corresponds with the toilet by the same Gold look.