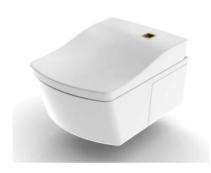

## Neorest LE II

## **Product Features**

NEOREST Wall-hung Toilet/Bidet, size: w:675×d:423×h:461(mm) Flush Volum: 3L/4.5L. Drainage mode: Wall drain (P Trap)

Flush Type: 3D Tornado Flush Toilet Rough-in: H=220mm

Max power 1284W Power Source: 220V(50Hz)