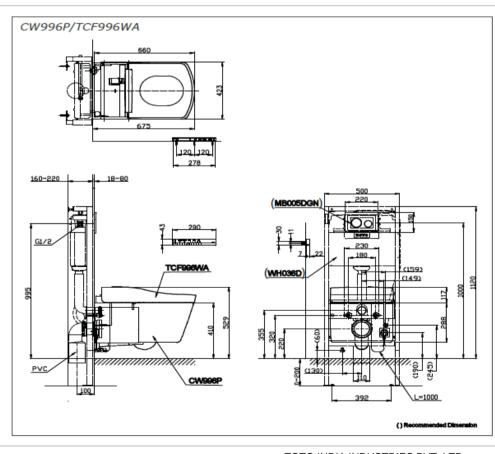

## SANITARY WARES

CW996P / TCF996WA / WH036D / MB005DGN

## **Product Features**

NEOREST Wall-hung Toilet/Bidet, size: w:675×d:423×h:461(mm) Flush Volum: 3L/4.5L. Drainage mode: Wall drain (P Trap)

Flush Type: 3D Tornado Flush Toilet Rough-in: H=220mm

Max power 1284W Power Source: 220V(50Hz)

Power Source: 220V(50

**Product Mix:** 

Concealed flush tank: WH036D

Concealed flush tank panel: MB005DGN

Wall-hung simple luxury design with concealed valve and power. High-end feeling remote controlle corresponds with the toilet by the same Gold look.