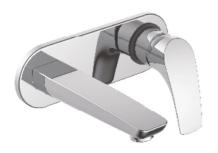

## **Parryware**

GALAXY Ref. T3856A1

Galaxy captures the pure, ever-changing form and flowing beauty of nature. It adds elegance to the bathroom.

## **Galaxy Wall Mounted Basin Mixer**

Aerator type: Integrated aerator Application place: Basin Cartridge features: Flow brake Cold water position in the center

Cold water tap
Diverter: Manual
Excentrics included
Finish: Chrome
Fixed spout

Flow rate (I/min - 3 bar): 9

Hot water tap

Installation type: Wall-mounted

Long spout

Spout position: Central
Type of cartridge: Ceramic

Water connection diameter (mm): 12.5 Water connection thread: 1/2"