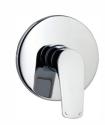

## GALAXY

Galaxy captures the pure, ever-changing form and flowing beauty of nature. It adds elegance to the bathroom.

## Galaxy Concealed Shower Mixer

Aerator type: Integrated aerator Application place: Shower Cartridge features: Flow brake Cold water position in the center Cold water tap Diverter: Manual Excentrics included Finish: Chrome Fixed spout Flow rate (I/min - 3 bar): 9 Hot water tap Installation type: Wall-mounted Spout position: High Type of cartridge: Ceramic Water connection diameter (mm): 12.5 Water connection thread: 1/2"