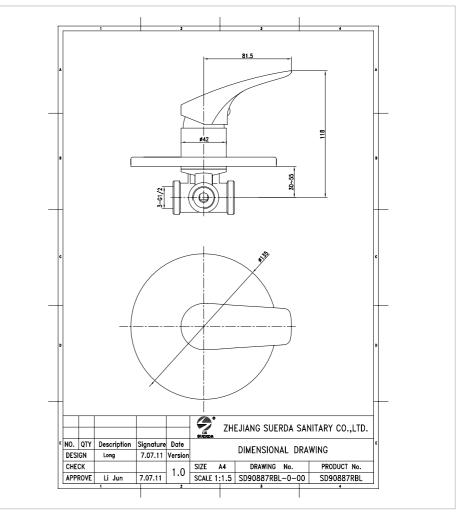

## Parryware

## GALAXY



Galaxy captures the pure, ever-changing form and flowing beauty of nature. It adds elegance to the bathroom.

## Galaxy Concealed Shower Mixer

Aerator type: Integrated aerator Application place: Shower Cartridge features: Flow brake Cold water position in the center Cold water tap Diverter: Manual Excentrics included Finish: Chrome Fixed spout Flow rate (I/min - 3 bar): 9 Hot water tap Installation type: Wall-mounted Spout position: High Type of cartridge: Ceramic Water connection diameter (mm): 12.5 Water connection thread: 1/2"

## **Technical drawings**



Ref. T3857A1