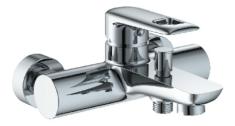

## Verve External Bath shower mixer

Aerator type: Integrated aerator Application place: Bathtub Cartridge features: Flow brake Cold water position in the center Cold water tap Diverter: Manual Excentrics included Finish: Chrome Fixed spout Flow rate (I/min - 3 bar): 9 Hot water tap Installation type: Wall-mounted Spout position: High Type of cartridge: Ceramic Water connection diameter (mm): 12.5 Water connection thread: 1/2"