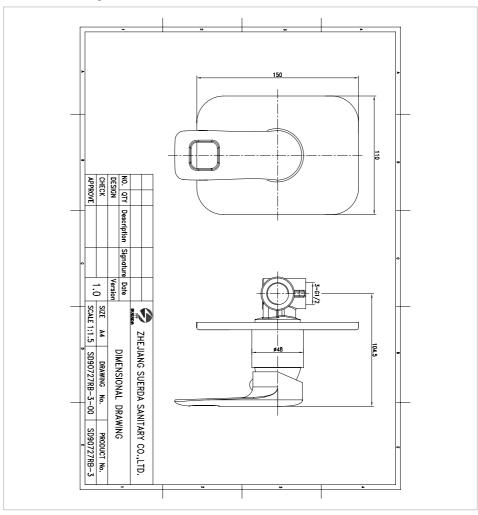

## **Parryware**

VERVE Ref. T3927A1



Finely crafted designer faucet collection. Its elegant styling and a finely polished surface are sure to add to your bathroom's beauty.

## **Verve Concealed Shower Mixer**

Aerator type: Integrated aerator Application place: Shower Cartridge features: Flow brake Cold water position in the center

Cold water tap
Diverter: Manual
Excentrics included
Finish: Chrome
Fixed spout

Flow rate (I/min - 3 bar): 9

Hot water tap

Installation type: Wall-mounted

Spout position: **High**Type of cartridge: **Ceramic** 

Water connection diameter (mm): 12.5

Water connection thread: 1/2"

## **Technical drawings**



## **Parryware**

VERVE Ref. T3927A1