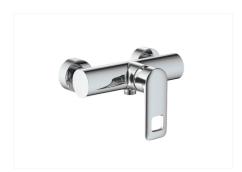

## **Parryware**

VERVE Ref. T3958A1

Finely crafted designer faucet collection. Its elegant styling and a finely polished surface are sure to add to your bathroom's beauty.

## Verve External shower mixer

Aerator type: Integrated aerator Application place: Shower Cartridge features: Flow brake Cold water position in the center

Cold water tap
Diverter: Manual
Excentrics included
Finish: Chrome
Fixed spout

Flow rate (I/min - 3 bar): 9

Hot water tap

Installation type: Wall-mounted

Spout position: **High**Type of cartridge: **Ceramic** 

Water connection diameter (mm): 12.5

Water connection thread: 1/2"