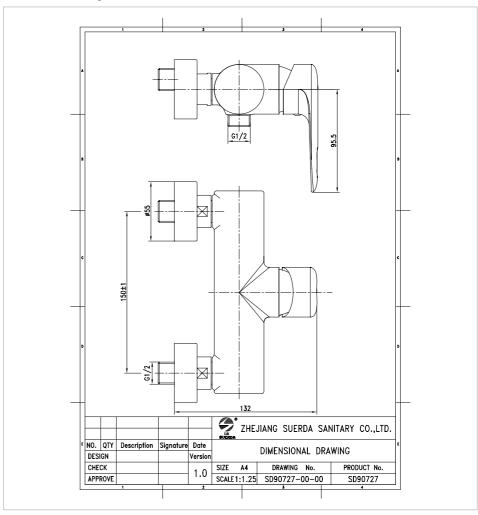

## **Parryware**

VERVE Ref. T3958A1



Finely crafted designer faucet collection. Its elegant styling and a finely polished surface are sure to add to your bathroom's beauty.

## Verve External shower mixer

Aerator type: Integrated aerator Application place: Shower Cartridge features: Flow brake Cold water position in the center

Cold water tap
Diverter: Manual
Excentrics included
Finish: Chrome
Fixed spout

Flow rate (I/min - 3 bar): 9

Hot water tap

Installation type: Wall-mounted

Spout position: **High**Type of cartridge: **Ceramic** 

Water connection diameter (mm): 12.5

Water connection thread: 1/2"

## **Technical drawings**