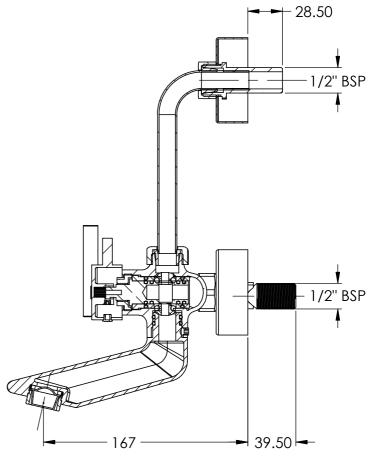

SECTION D-D SCALE 1:3.1

|      |      |           |          | UNLESS OTHERWISE SPECIFIED All dimension are in MM. All Projection are Third angle. Tolerance on Machined dimensions -Medium IS 2102 All sharp edges are to be removed. |                |    |
|------|------|-----------|----------|-------------------------------------------------------------------------------------------------------------------------------------------------------------------------|----------------|----|
|      |      |           |          | Drawn by                                                                                                                                                                | JAGJEET SINGH. |    |
|      |      |           |          | Checked by                                                                                                                                                              | Suman M.       | }  |
|      |      |           |          | Approved by                                                                                                                                                             | Manish M.      | ]  |
|      |      |           |          | Date                                                                                                                                                                    | 13-04-2012     | 7  |
|      |      |           |          | Outer Surface Area                                                                                                                                                      | NR             | ŀ  |
|      |      | Old Dim.  | New Dim. | Weight                                                                                                                                                                  | NR             | 71 |
| REV. | DATE | REV. HIST | TORY     | Scale                                                                                                                                                                   | NTS            | 1  |
|      |      |           |          |                                                                                                                                                                         |                |    |