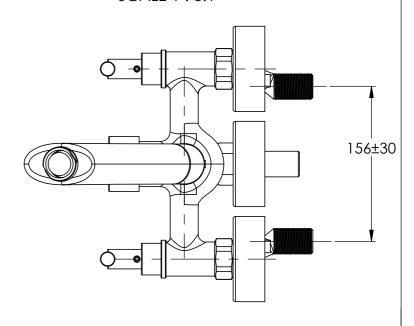

| TITLE - Wall Mixer 2 in 1 |          |        |         |             |  |
|---------------------------|----------|--------|---------|-------------|--|
| TYPE - Installation       | Range-   | Agate  | Sheet   | 1 of 1      |  |
| Material                  | Drg. No. | I 0/1/ | Rev.No. | Release No. |  |
|                           |          | I 0616 | 0       | 1           |  |