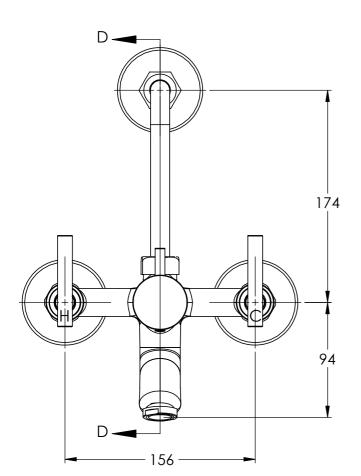

| TITLE - Wall Mixer 2 in 1 |          |        |         |             |  |
|---------------------------|----------|--------|---------|-------------|--|
| TYPE - Installation       | Range-   | Agate  | Sheet   | 1 of 1      |  |
| Material                  | Drg. No. | I 0/1/ | Rev.No. | Release No. |  |
|                           |          | I 0616 | 0       | 1           |  |