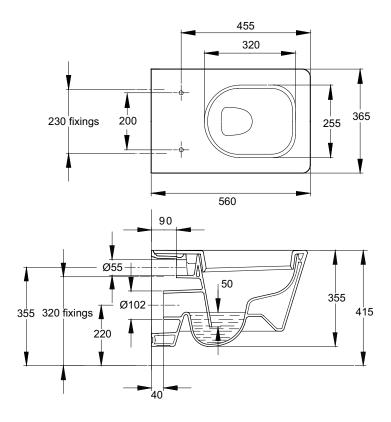

## **Dimensions**

All measurements shown are in millimetres. Sizes are approximate.

Kohler Co. Cromwell Road Cheltenham Gloucestershire GL52 5EP United Kingdom Telephone +44 (0) 870 850 5551 Facsimile +44 (0) 844 472 3063 www.kohler.co.uk