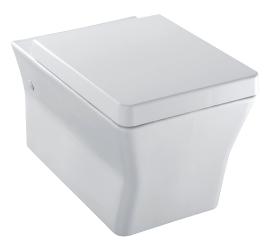

## Rêve Wall Hung WC

Designed with personalisation and versatility in mind, Rêve offers a contemporary and distinctive geometric design with soft clean-cut lines for added elegance in any size bathroom.

Product 5036K Rêve Wall Hung WC including slow close seat

Colours/finishes White (-00)

Material Vitreous china

Weight (kg) 26.56

Fixings Fixings included

Complementary 5037K Rêve wall hung bidet, 1 tap hole, including